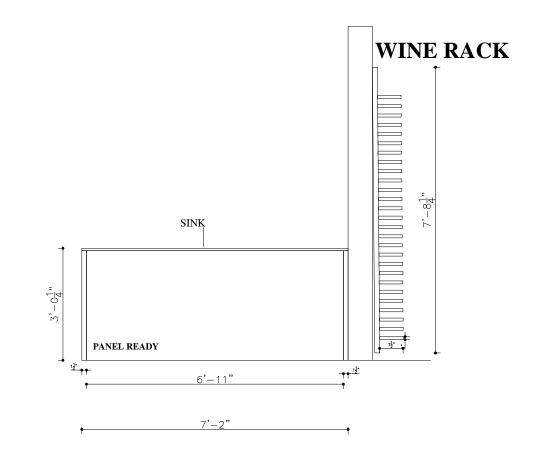

SINK:208044 UNDER MOUNT

VIEW B.C

PROJECT TITLE: 268RIVER ROAD

TITLE: KITCHEN DESIGN All dimensions are subject to verification and adjustment on jobsite to fit job condition.

PRODUCED BY: N.M