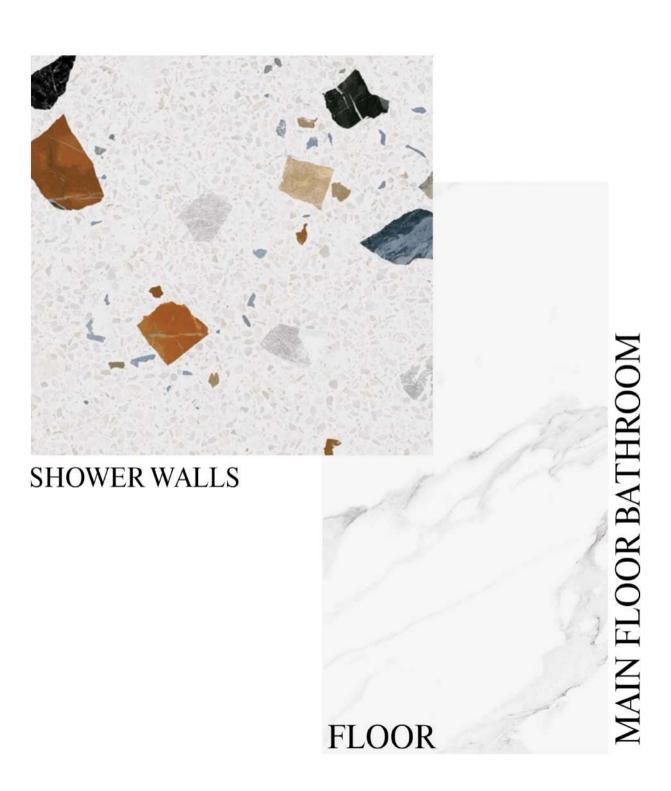

### MAIN FLOOR BATHROOM

KITCHEN CABINET: MDF PAINT BLUE 800 ONE SHAKER DESIGN

HARDWARES: MODERN SQUARE

SINK:208044 UNDER MOUNT

COOKTOP: 30"W

SINGLE WALL OVEN:

**DISHWASHER:** 

SIDE BY SIDE REFRIGERATOR: 36"W