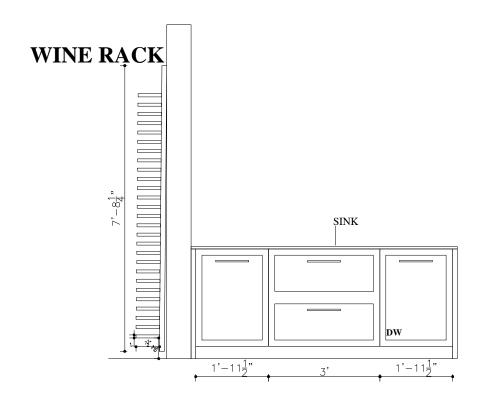

#### **VIEW A**

PROJECT TITLE: 268RIVER ROAD

TITLE: KITCHEN DESIGN All dimensions are subject to verification and adjustment on jobsite to fit job condition.

PRODUCED BY: N.M

KITCHEN CABINET: MDF PAINT BLUE 800 ONE SHAKER DESIGN

SINK:208044 UNDER MOUNT

VIEW B.C

PROJECT TITLE: 268RIVER ROAD

TITLE: KITCHEN DESIGN All dimensions are subject to verification and adjustment on jobsite to fit job condition.

PRODUCED BY: N.M

| JOE | NO.:                               |                        |
|-----|------------------------------------|------------------------|
|     | 268 RIVI                           | ER ROAD                |
| СП  | ENT:                               |                        |
| DV  | VG TITLE:                          |                        |
|     | KITCH                              | IEN                    |
| DO  | OR STYLE:                          |                        |
|     | ANN                                | A I                    |
| BE  | LOR:<br>MDF P<br>NJAMIN N<br>RIOR: | AINT<br>MORE 800       |
| W   | HITE MEI                           | AMINE <mark>5</mark> " |
|     | WER:<br>HITE MEI                   | _amine5"               |
| H/  | NDLE CODE:                         |                        |
|     | HANDLE:                            | ****                   |
|     | KNOB:                              |                        |
| No. | Date<br>JAN/25/2024                | Revision Description   |
|     |                                    |                        |
|     |                                    |                        |
|     |                                    |                        |
|     |                                    |                        |
| DRA | WN BY:                             |                        |