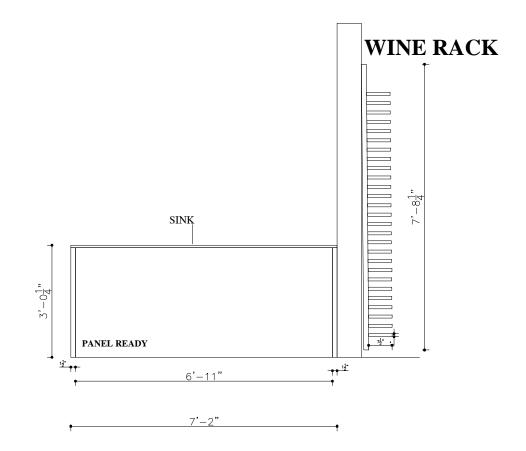

SINK:208044 UNDER MOUNT

VIEW B.C

PROJECT TITLE: 268RIVER ROAD

TITLE: KITCHEN DESIGN All dimensions are subject to verification and adjustment on jobsite to fit job condition.

PRODUCED BY: N.M