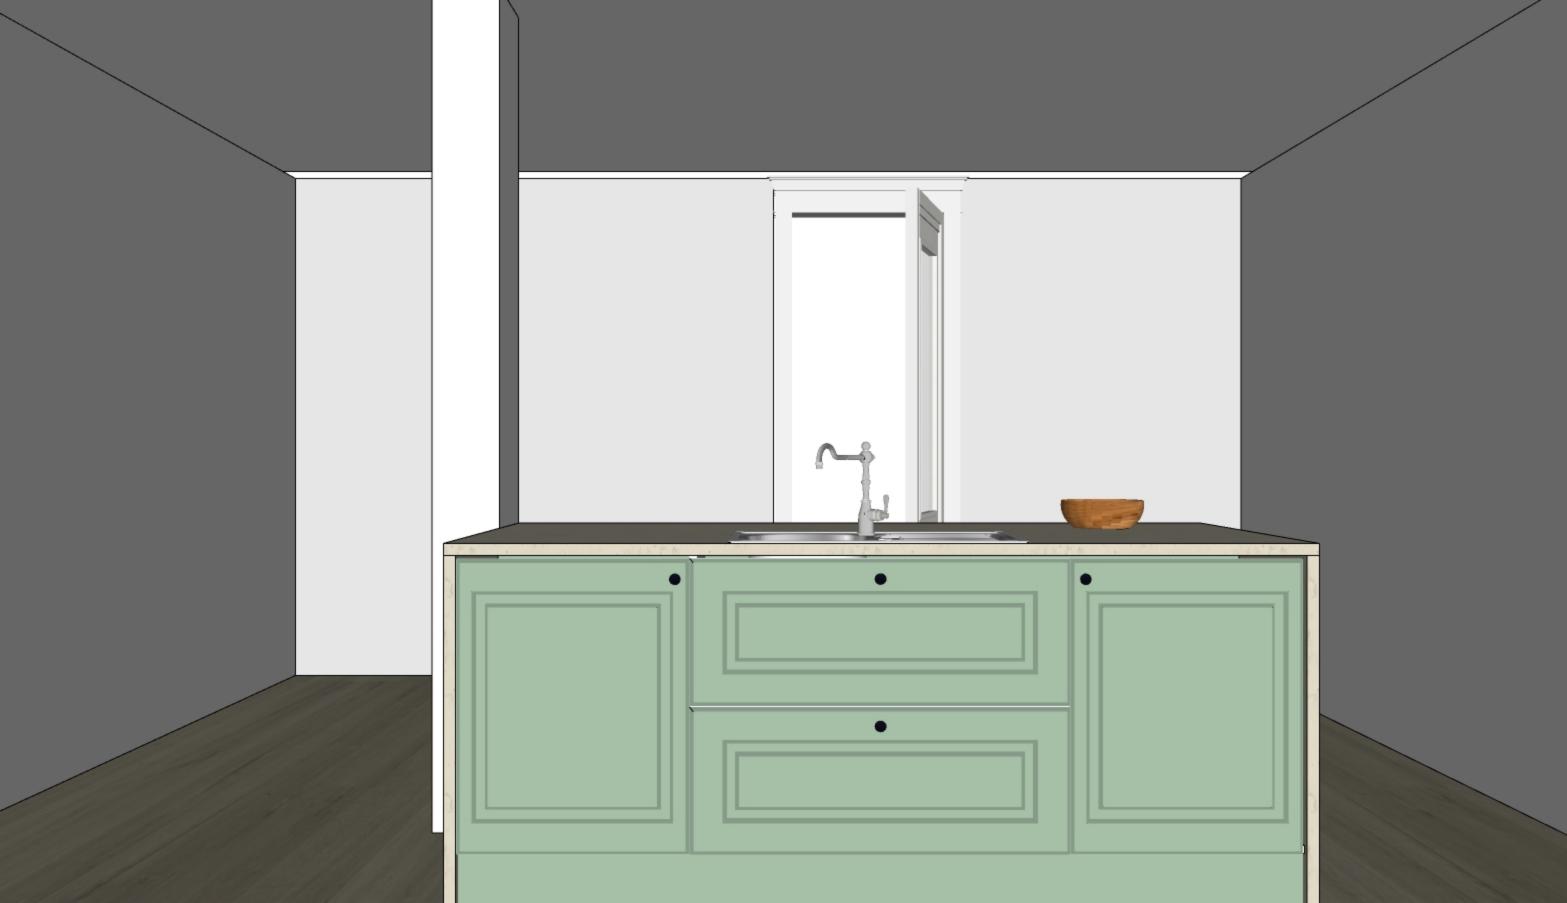

SINK:208044 UNDER MOUNT

VIEW B.C

PROJECT TITLE: 268RIVER ROAD

TITLE: KITCHEN DESIGN All dimensions are subject to verification and adjustment on jobsite to fit job condition.

PRODUCED BY: N.M

SINK:208044 UNDER MOUNT

VIEW B.C

PROJECT TITLE: 268RIVER ROAD

TITLE: KITCHEN DESIGN All dimensions are subject to verification and adjustment on jobsite to fit job condition.

PRODUCED BY: N.M

| JOE | NO.:                               |                        |
|-----|------------------------------------|------------------------|
|     | 268 RIVI                           | ER ROAD                |
| СП  | ENT:                               |                        |
| DV  | VG TITLE:                          |                        |
|     | KITCH                              | IEN                    |
| DO  | OR STYLE:                          |                        |
|     | ANN                                | A I                    |
| BE  | LOR:<br>MDF P<br>NJAMIN N<br>RIOR: | AINT<br>MORE 800       |
| W   | HITE MEI                           | AMINE <mark>5</mark> " |
|     | WER:<br>HITE MEI                   | _amine5"               |
| H/  | NDLE CODE:                         |                        |
|     | HANDLE:                            | ****                   |
|     | KNOB:                              |                        |
| No. | Date<br>JAN/25/2024                | Revision Description   |
|     |                                    |                        |
|     |                                    |                        |
|     |                                    |                        |
|     |                                    |                        |
| DRA | WN BY:                             |                        |