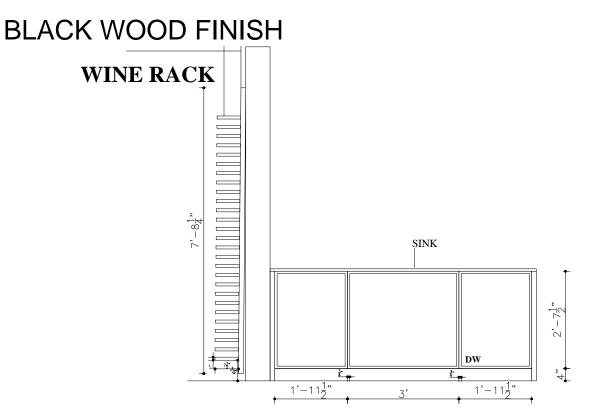

#### **VIEW A**

PROJECT TITLE: 268RIVER ROAD

TITLE: KITCHEN DESIGN All dimensions are subject to verification and adjustment on jobsite to fit job condition.

PRODUCED BY: N.M

KITCHEN CABINET: MDF PAINT BLUE 800 ONE SHAKER DESIGN

SINK:208044 UNDER MOUNT

VIEW B.C

PROJECT TITLE: 268RIVER ROAD

TITLE: KITCHEN DESIGN All dimensions are subject to verification and adjustment on jobsite to fit job condition.

PRODUCED BY: N.M