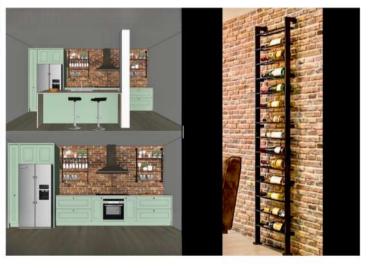

### MAIN FLOOR BATHROOM

KITCHEN CABINET: MDF PAINT BLUE 800 ONE SHAKER DESIGN

HARDWARES: MODERN SQUARE

SINK:208044 UNDER MOUNT

COOKTOP: 30"W

SINGLE WALL OVEN:

**DISHWASHER:** 

SIDE BY SIDE REFRIGERATOR: 36"W