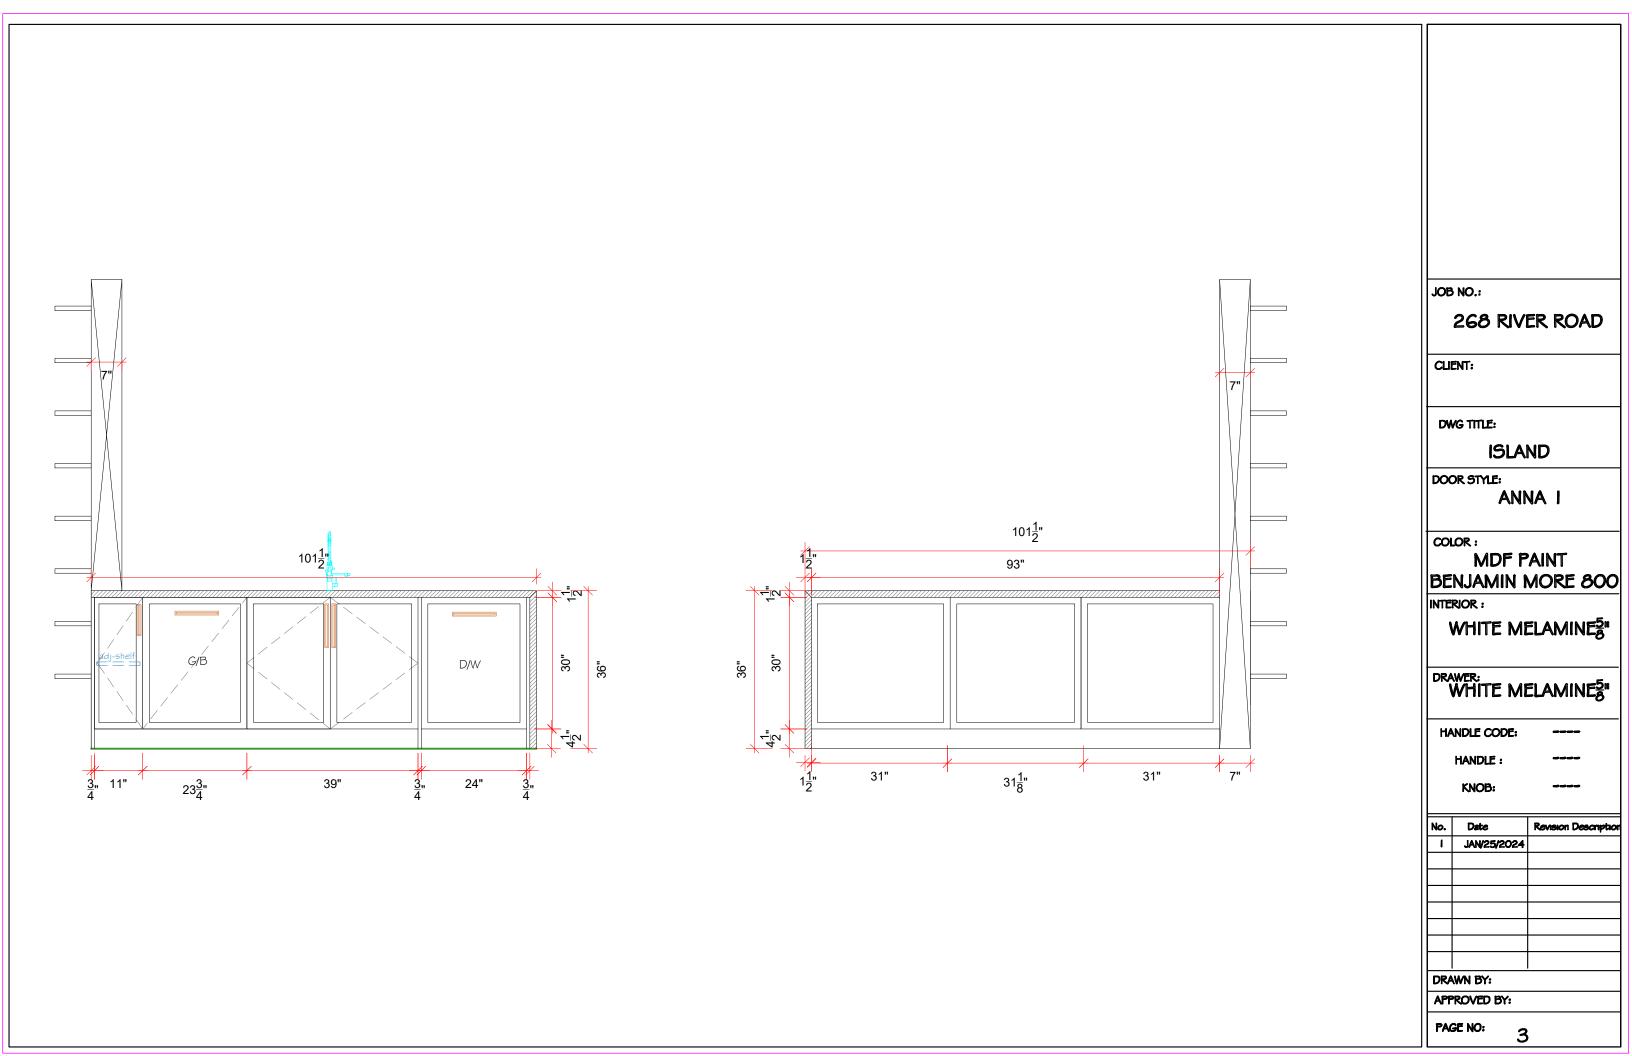

SINK:208044 UNDER MOUNT

VIEW B.C

PROJECT TITLE: 268RIVER ROAD

TITLE: KITCHEN DESIGN All dimensions are subject to verification and adjustment on jobsite to fit job condition.

PRODUCED BY: N.M

| JOE | NO.:                               |                        |
|-----|------------------------------------|------------------------|
|     | 268 RIVI                           | ER ROAD                |
| СП  | ENT:                               |                        |
| DV  | VG TITLE:                          |                        |
|     | KITCH                              | IEN                    |
| DO  | OR STYLE:                          |                        |
|     | ANN                                | A I                    |
| BE  | LOR:<br>MDF P<br>NJAMIN N<br>RIOR: | AINT<br>MORE 800       |
| W   | HITE MEI                           | AMINE <mark>5</mark> " |
|     | WER:<br>HITE MEI                   | _amine5"               |
| H/  | NDLE CODE:                         |                        |
|     | HANDLE:                            | ****                   |
|     | KNOB:                              |                        |
| No. | Date<br>JAN/25/2024                | Revision Description   |
|     |                                    |                        |
|     |                                    |                        |
|     |                                    |                        |
|     |                                    |                        |
| DRA | WN BY:                             |                        |