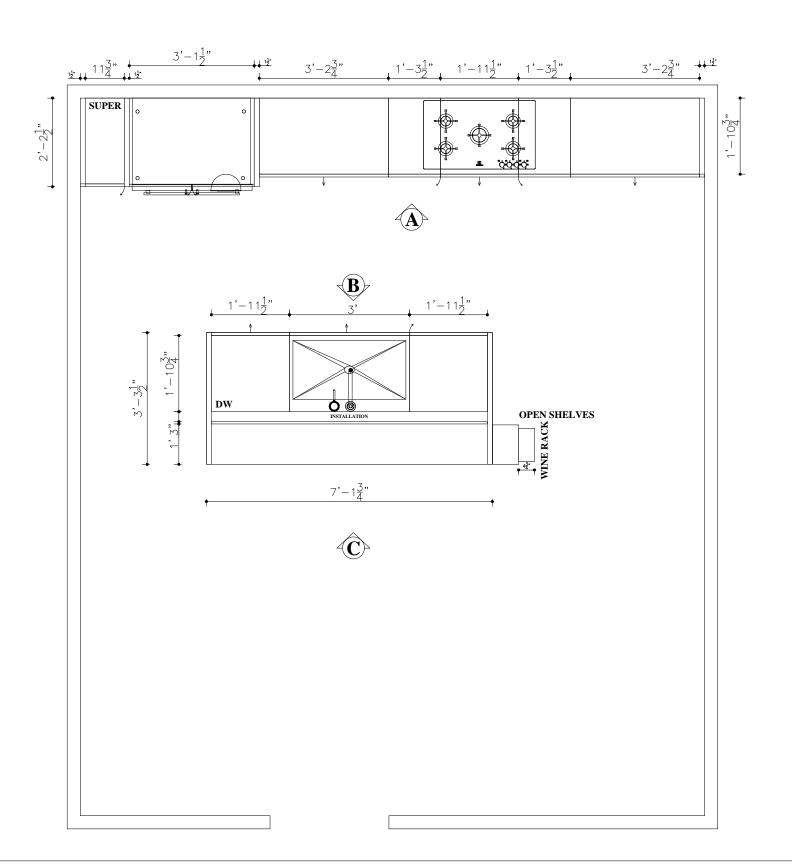

#### **PLAN VIEW**

# PROJECT TITLE: 268RIVER ROAD

TITLE: KITCHEN DESIGN All dimensions are subject to verification and adjustment on jobsite to fit job condition.

## PRODUCED BY: N.M

COOKTOP: 30"W

SINGLE WALL OVEN:

COUNTERTOPS: G034 LACUNA- SIO4

KITCHEN CABINET: MDF PAINT BLUE 800 ONE SHAKER DESIGN

#### **VIEW A**

PROJECT TITLE: 268RIVER ROAD

TITLE: KITCHEN DESIGN All dimensions are subject to verification and adjustment on jobsite to fit job condition.

PRODUCED BY: N.M

KITCHEN CABINET: MDF PAINT BLUE 800 ONE SHAKER DESIGN

SINK:208044 UNDER MOUNT

VIEW B.C

PROJECT TITLE: 268RIVER ROAD

TITLE: KITCHEN DESIGN All dimensions are subject to verification and adjustment on jobsite to fit job condition.

PRODUCED BY: N.M