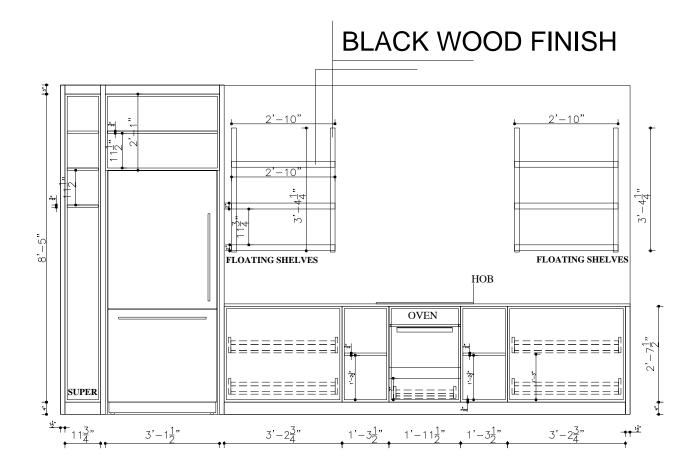

#### **VIEW A**

PROJECT TITLE: 268RIVER ROAD

TITLE: KITCHEN DESIGN All dimensions are subject to verification and adjustment on jobsite to fit job condition.

PRODUCED BY: N.M

KITCHEN CABINET: MDF PAINT BLUE 800 ONE SHAKER DESIGN