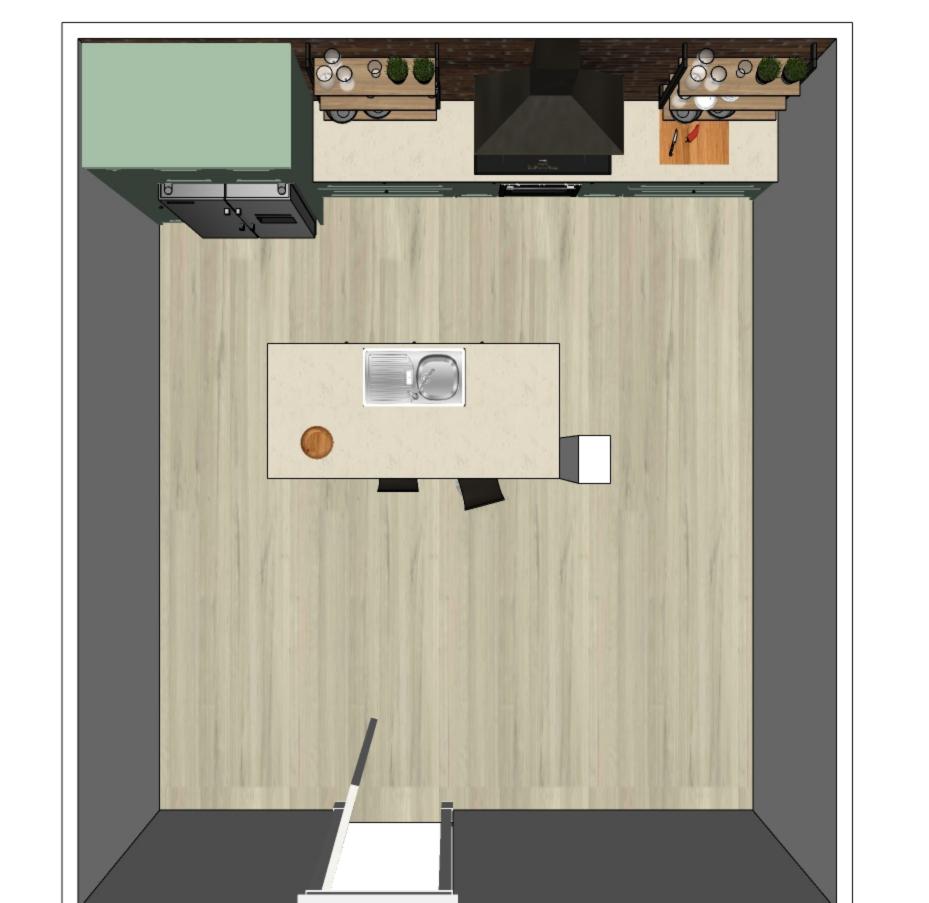

#### **PLAN VIEW**

# PROJECT TITLE: 268RIVER ROAD

TITLE: KITCHEN DESIGN All dimensions are subject to verification and adjustment on jobsite to fit job condition.

### MAIN FLOOR BATHROOM

KITCHEN CABINET: MDF PAINT BLUE 800 ONE SHAKER DESIGN

HARDWARES: MODERN SQUARE

SINK:208044 UNDER MOUNT

COOKTOP: 30"W

SINGLE WALL OVEN:

**DISHWASHER:** 

SIDE BY SIDE REFRIGERATOR: 36"W