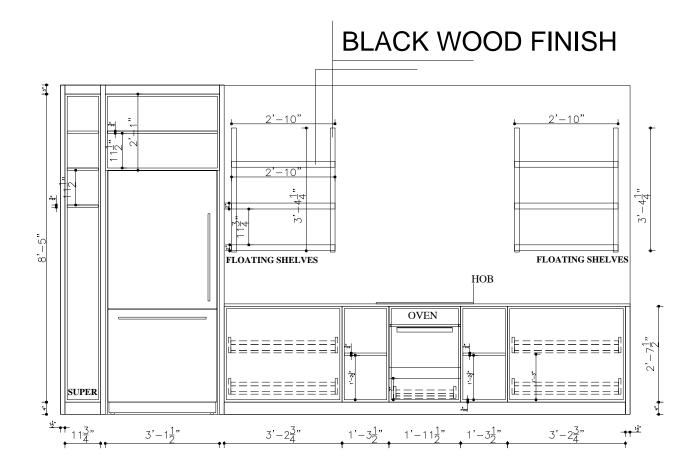

#### ONE PANEL SHAKER

WHITE MATT BACKSPLASH

KITCHEN DESIGN

KITCHEN CABINET: MDF PAINT BLUE 800 ONE SHAKER DESIGN

HARDWARES: MODERN SQUARE

SINK:208044 UNDER MOUNT

COOKTOP: 30"W

SINGLE WALL OVEN:

**DISHWASHER:** 

SIDE BY SIDE REFRIGERATOR: 36"W

### MAIN FLOOR BATHROOM

KITCHEN CABINET: MDF PAINT BLUE 800 ONE SHAKER DESIGN

HARDWARES: MODERN SQUARE

SINK:208044 UNDER MOUNT

COOKTOP: 30"W

SINGLE WALL OVEN:

**DISHWASHER:** 

SIDE BY SIDE REFRIGERATOR: 36"W