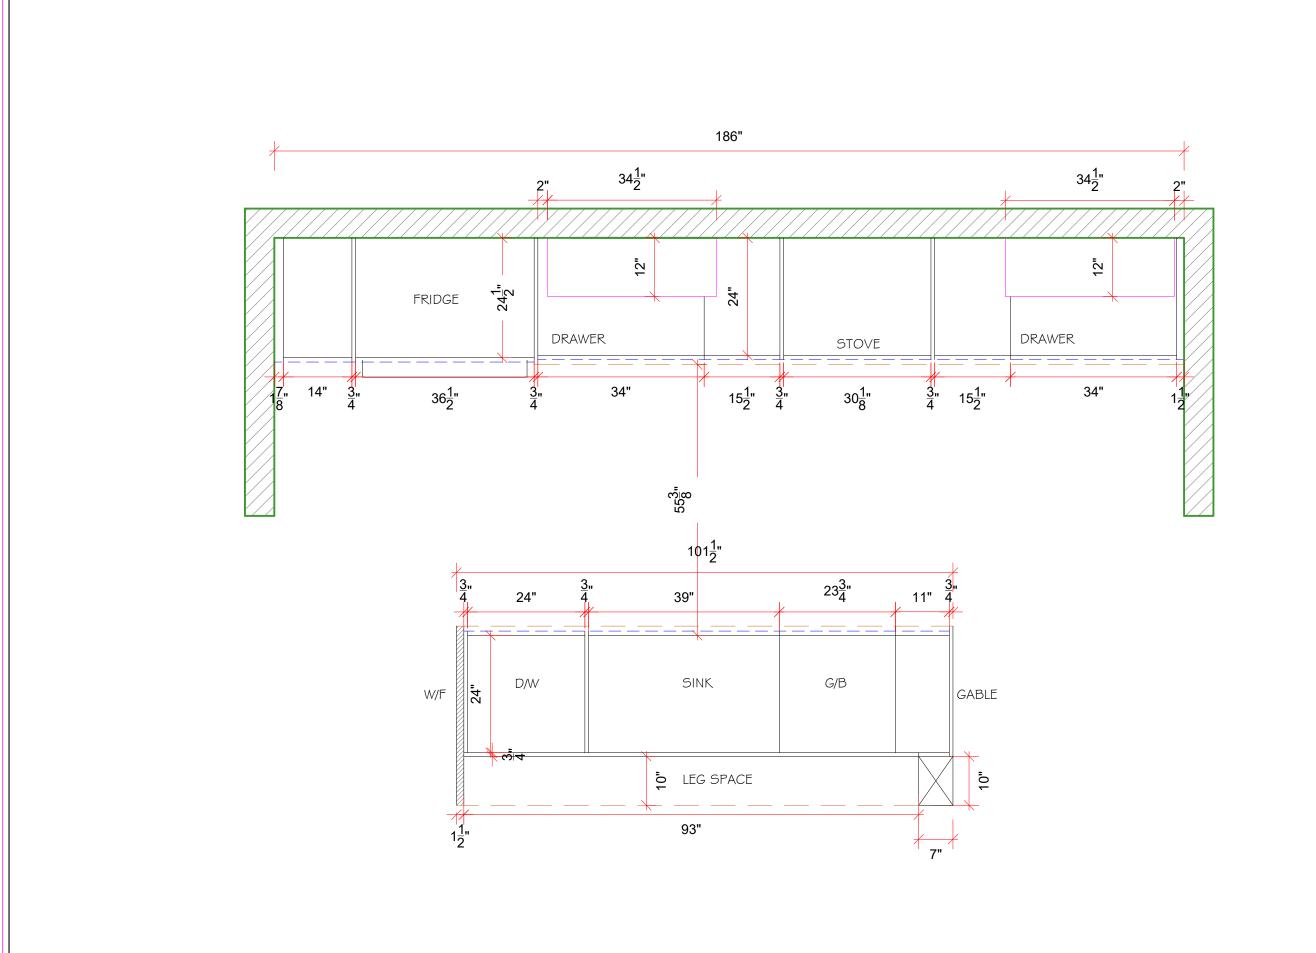

# PROJECT TITLE: 268RIVER ROAD

TITLE: KITCHEN DESIGN All dimensions are subject to verification and adjustment on jobsite to fit job condition.

## PRODUCED BY: N.M

COOKTOP: 30"W

SINGLE WALL OVEN:

COUNTERTOPS: G034 LACUNA- SIO4

KITCHEN CABINET: MDF PAINT BLUE 800 ONE SHAKER DESIGN

#### **VIEW A**

PROJECT TITLE: 268RIVER ROAD

TITLE: KITCHEN DESIGN All dimensions are subject to verification and adjustment on jobsite to fit job condition.

PRODUCED BY: N.M

KITCHEN CABINET: MDF PAINT BLUE 800 ONE SHAKER DESIGN

SINK:208044 UNDER MOUNT

VIEW B.C

PROJECT TITLE: 268RIVER ROAD

TITLE: KITCHEN DESIGN All dimensions are subject to verification and adjustment on jobsite to fit job condition.

PRODUCED BY: N.M