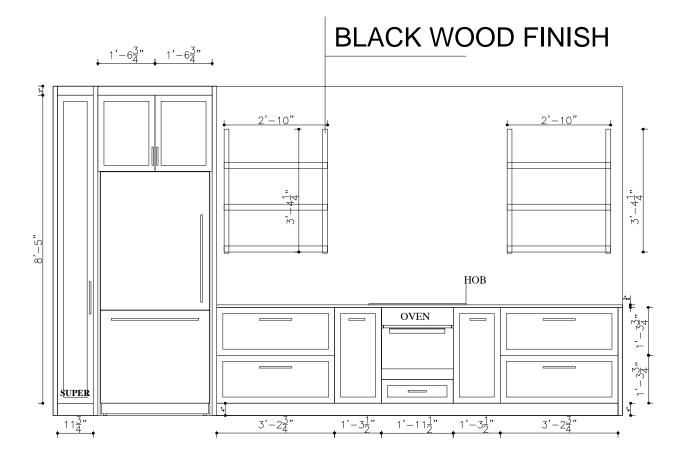

#### ONE PANEL SHAKER

WHITE MATT BACKSPLASH

KITCHEN DESIGN

KITCHEN CABINET: MDF PAINT BLUE 800 ONE SHAKER DESIGN

HARDWARES: MODERN SQUARE

SINK:208044 UNDER MOUNT

COOKTOP: 30"W

SINGLE WALL OVEN:

**DISHWASHER:** 

SIDE BY SIDE REFRIGERATOR: 36"W

### MAIN FLOOR BATHROOM

KITCHEN CABINET: MDF PAINT BLUE 800 ONE SHAKER DESIGN

HARDWARES: MODERN SQUARE

SINK:208044 UNDER MOUNT

COOKTOP: 30"W

SINGLE WALL OVEN:

**DISHWASHER:** 

SIDE BY SIDE REFRIGERATOR: 36"W