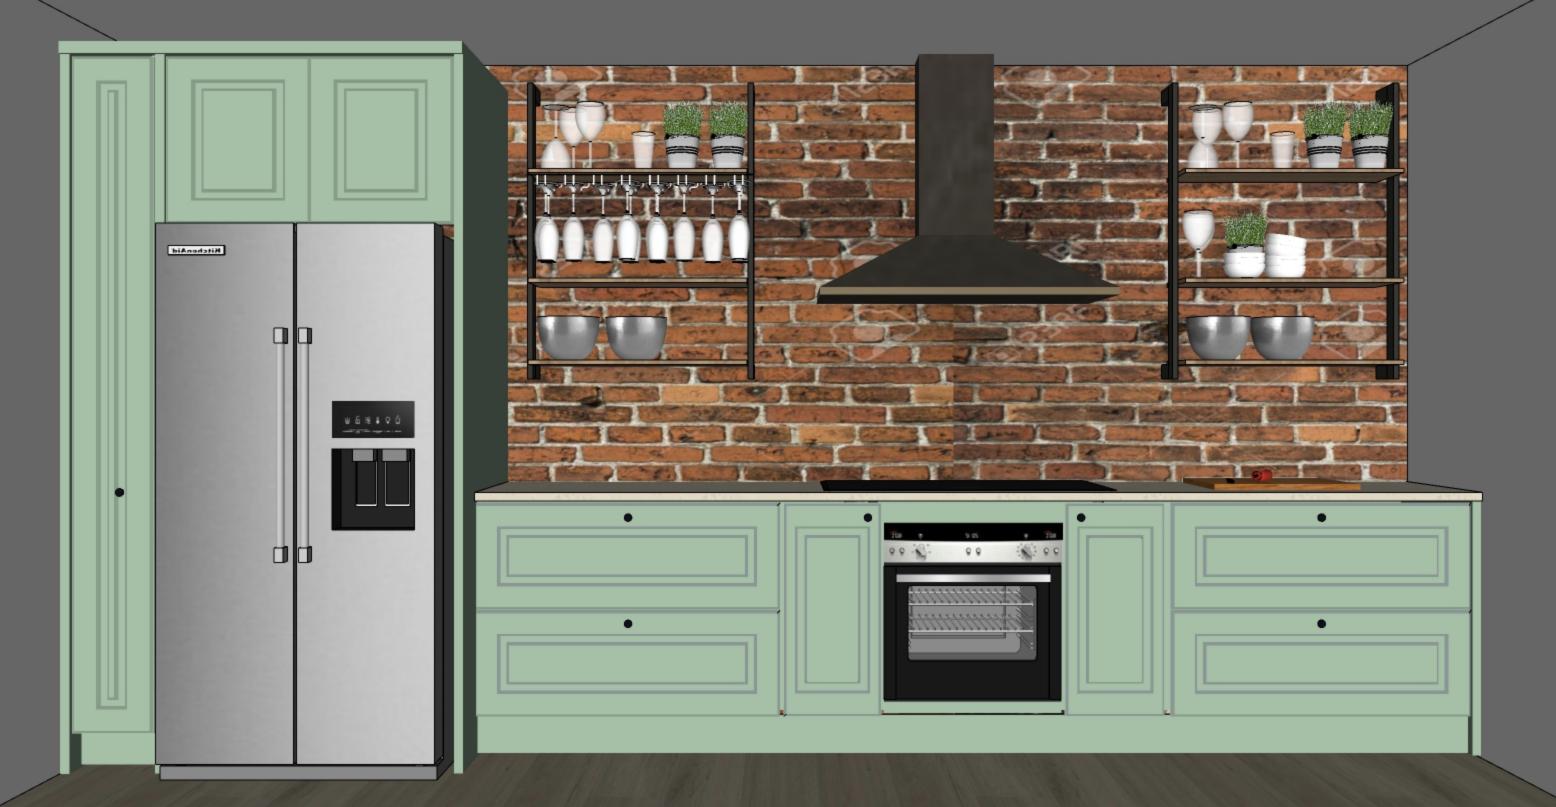

#### **VIEW A**

PROJECT TITLE: 268RIVER ROAD

TITLE: KITCHEN DESIGN All dimensions are subject to verification and adjustment on jobsite to fit job condition.

PRODUCED BY: N.M

KITCHEN CABINET: MDF PAINT BLUE 800 ONE SHAKER DESIGN