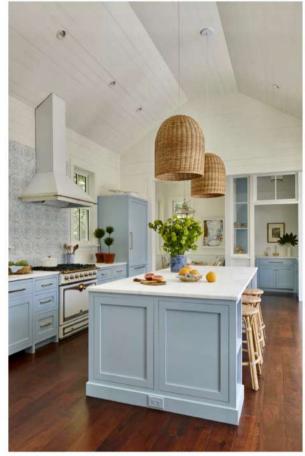

#### ONE PANEL SHAKER

WHITE MATT BACKSPLASH

KITCHEN DESIGN

KITCHEN CABINET: MDF PAINT BLUE 800 ONE SHAKER DESIGN

HARDWARES: MODERN SQUARE

SINK:208044 UNDER MOUNT

COOKTOP: 30"W

SINGLE WALL OVEN:

## PRODUCED BY: N.M

COOKTOP: 30"W

SINGLE WALL OVEN:

COUNTERTOPS: G034 LACUNA- SIO4

KITCHEN CABINET: MDF PAINT BLUE 800 ONE SHAKER DESIGN

#### **VIEW A**

PROJECT TITLE: 268RIVER ROAD

TITLE: KITCHEN DESIGN All dimensions are subject to verification and adjustment on jobsite to fit job condition.

PRODUCED BY: N.M

KITCHEN CABINET: MDF PAINT BLUE 800 ONE SHAKER DESIGN