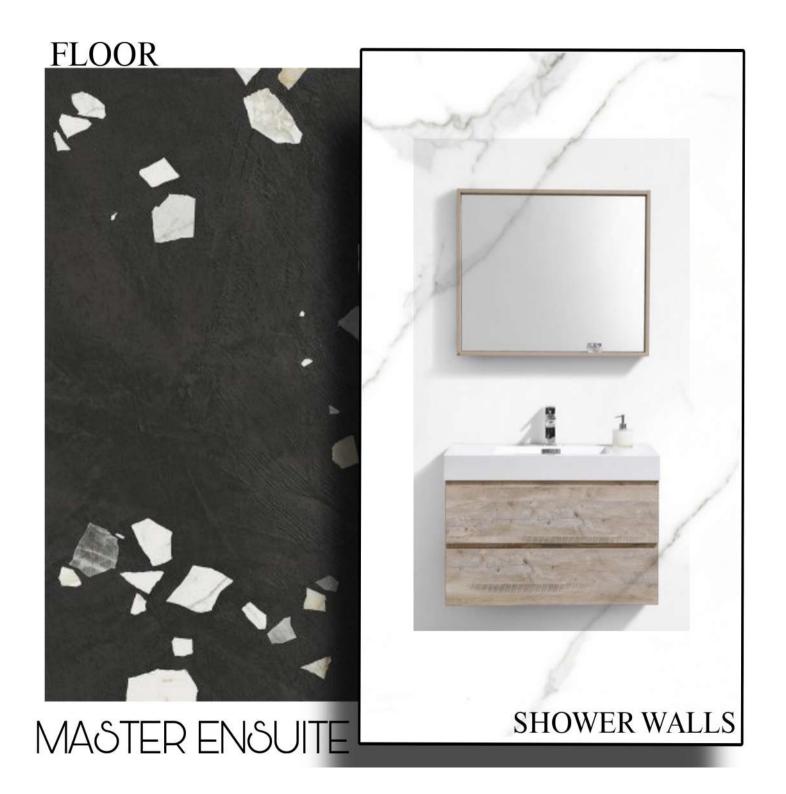

### MAIN FLOOR BATHROOM

KITCHEN CABINET: MDF PAINT BLUE 800 ONE SHAKER DESIGN

HARDWARES: MODERN SQUARE

SINK:208044 UNDER MOUNT

COOKTOP: 30"W

SINGLE WALL OVEN:

**DISHWASHER:** 

SIDE BY SIDE REFRIGERATOR: 36"W