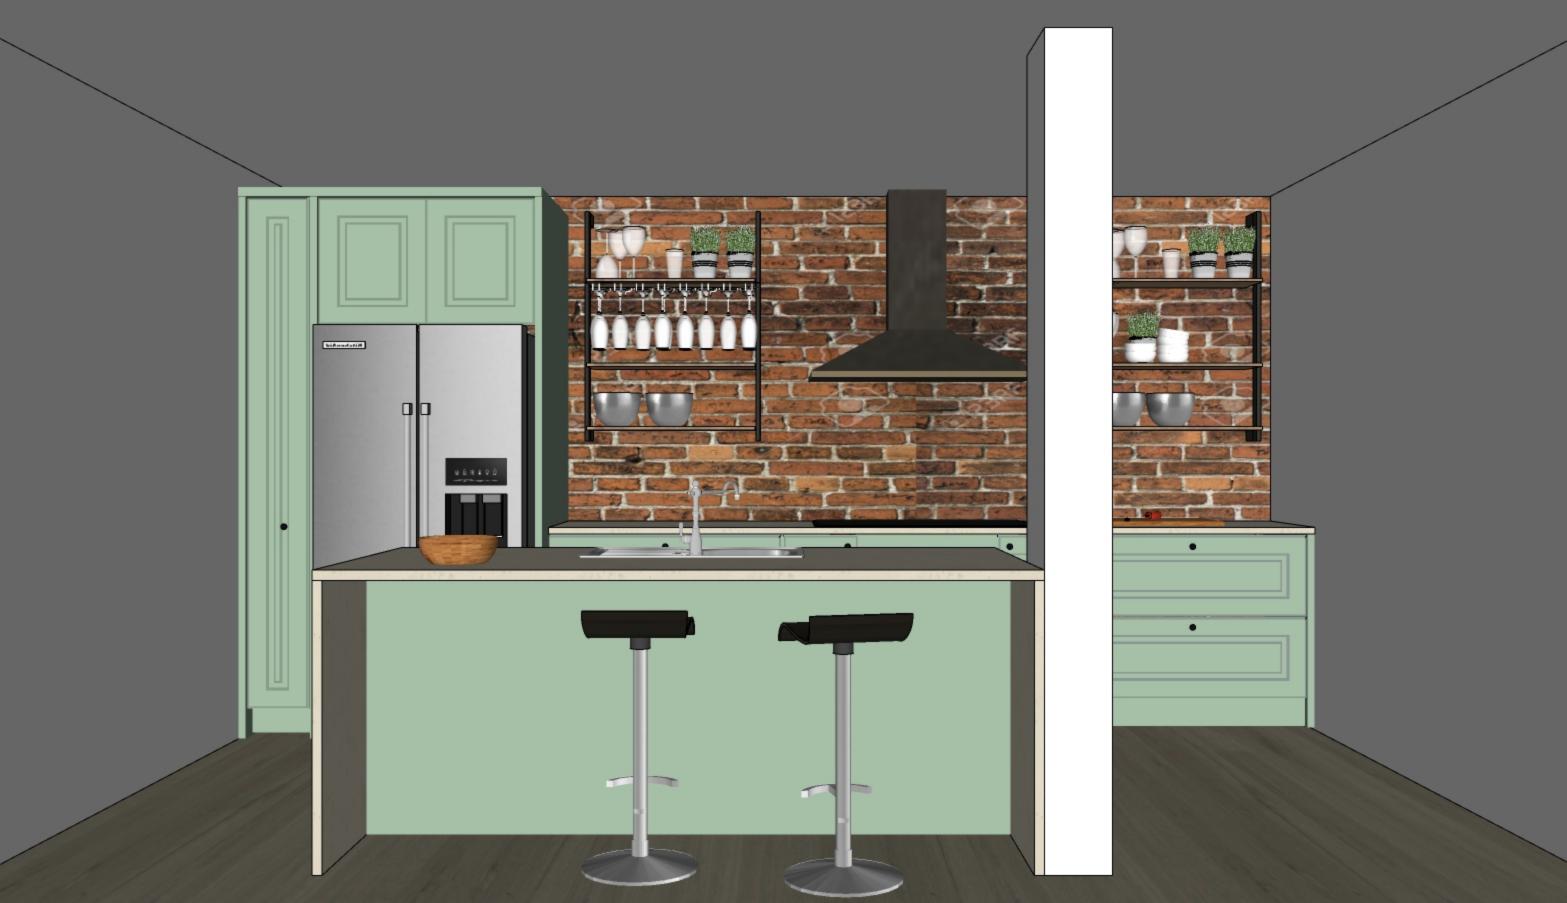

SINK:208044 UNDER MOUNT

VIEW B.C

PROJECT TITLE: 268RIVER ROAD

TITLE: KITCHEN DESIGN All dimensions are subject to verification and adjustment on jobsite to fit job condition.

PRODUCED BY: N.M

SINK:208044 UNDER MOUNT

VIEW B.C

PROJECT TITLE: 268RIVER ROAD

TITLE: KITCHEN DESIGN All dimensions are subject to verification and adjustment on jobsite to fit job condition.

PRODUCED BY: N.M

| JOE | NO.:                               |                        |
|-----|------------------------------------|------------------------|
|     | 268 RIVI                           | ER ROAD                |
| СП  | ENT:                               |                        |
| DV  | VG TITLE:                          |                        |
|     | KITCH                              | IEN                    |
| DO  | OR STYLE:                          |                        |
|     | ANN                                | A I                    |
| BE  | LOR:<br>MDF P<br>NJAMIN N<br>RIOR: | AINT<br>MORE 800       |
| W   | HITE MEI                           | AMINE <mark>5</mark> " |
|     | WER:<br>HITE MEI                   | _amine5"               |
| H/  | NDLE CODE:                         |                        |
|     | HANDLE:                            | ****                   |
|     | KNOB:                              |                        |
| No. | Date<br>JAN/25/2024                | Revision Description   |
|     |                                    |                        |
|     |                                    |                        |
|     |                                    |                        |
|     |                                    |                        |
| DRA | WN BY:                             |                        |