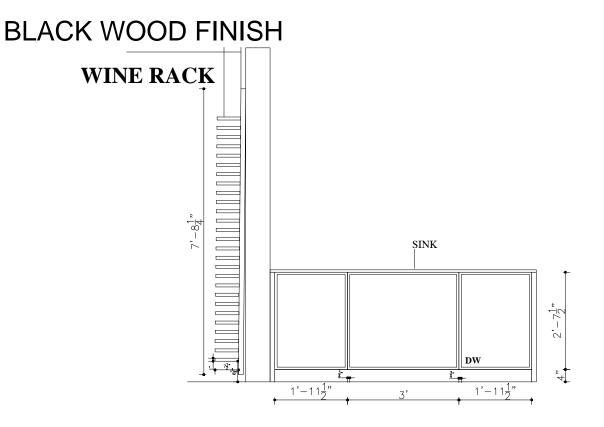

#### **VIEW A**

PROJECT TITLE: 268RIVER ROAD

TITLE: KITCHEN DESIGN All dimensions are subject to verification and adjustment on jobsite to fit job condition.

PRODUCED BY: N.M

KITCHEN CABINET: MDF PAINT BLUE 800 ONE SHAKER DESIGN

SINK:208044 UNDER MOUNT

VIEW B.C

PROJECT TITLE: 268RIVER ROAD

TITLE: KITCHEN DESIGN All dimensions are subject to verification and adjustment on jobsite to fit job condition.

PRODUCED BY: N.M