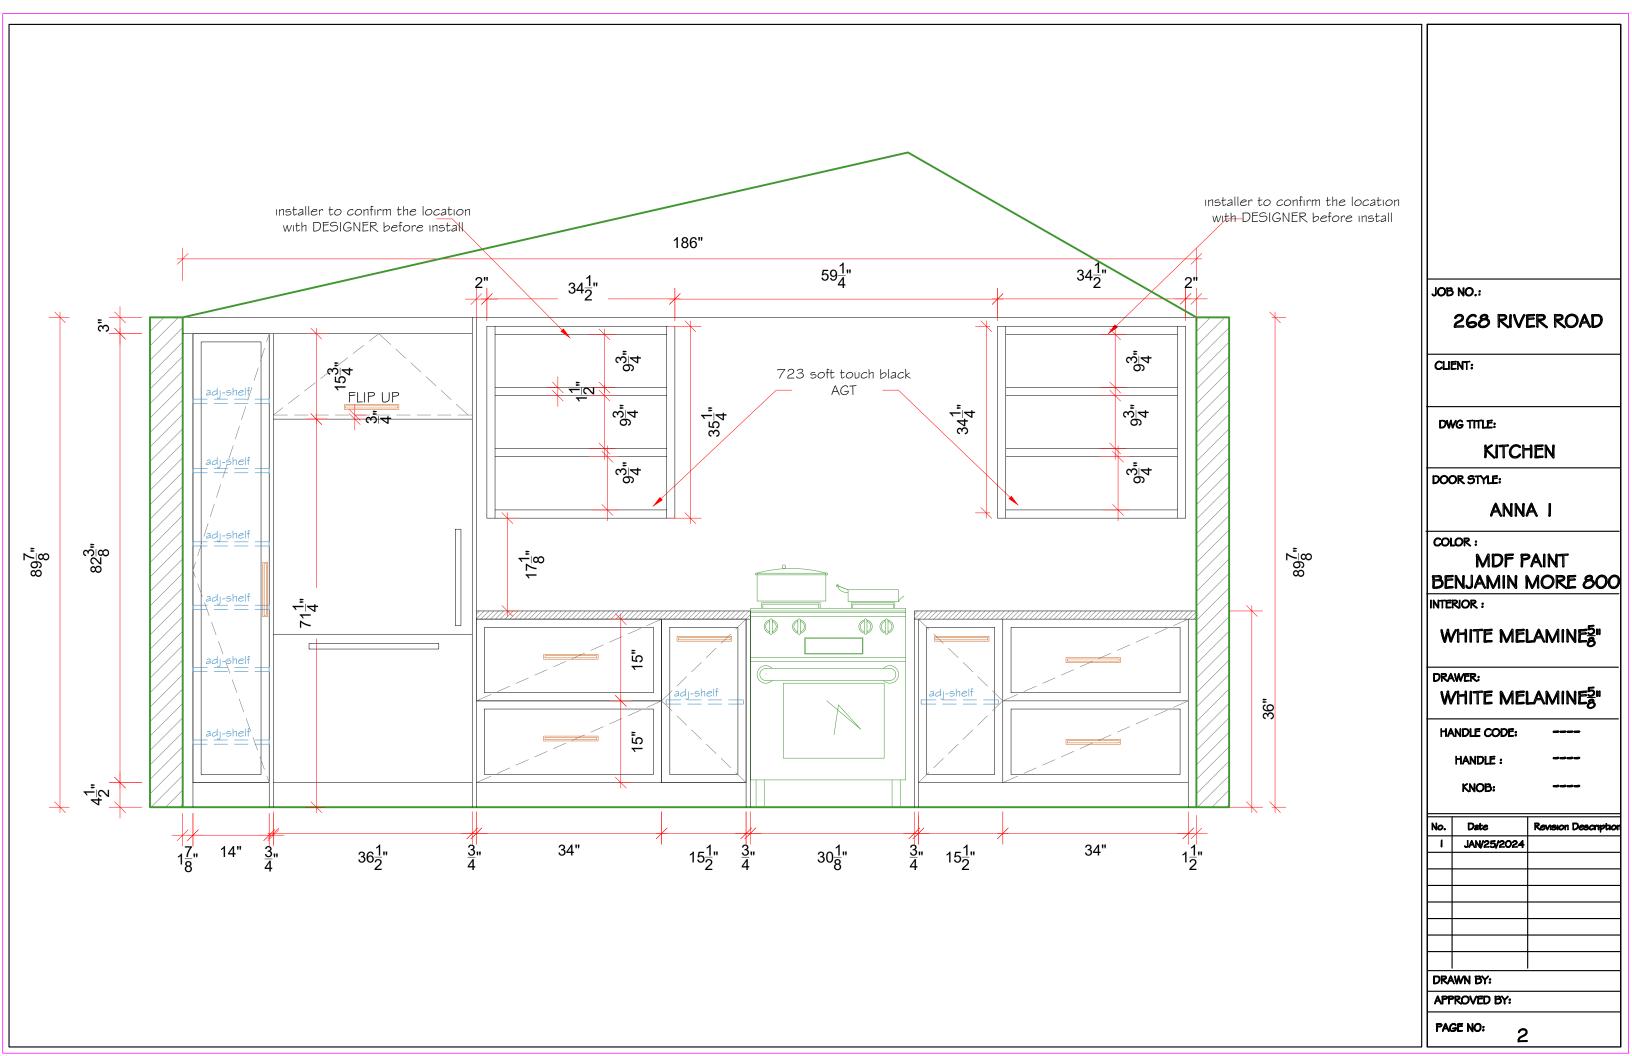

SINK:208044 UNDER MOUNT

VIEW B.C

PROJECT TITLE: 268RIVER ROAD

TITLE: KITCHEN DESIGN All dimensions are subject to verification and adjustment on jobsite to fit job condition.

PRODUCED BY: N.M

| JOE | NO.:                               |                        |
|-----|------------------------------------|------------------------|
|     | 268 RIVI                           | ER ROAD                |
| СП  | ENT:                               |                        |
| DV  | VG TITLE:                          |                        |
|     | KITCH                              | IEN                    |
| DO  | OR STYLE:                          |                        |
|     | ANN                                | A I                    |
| BE  | LOR:<br>MDF P<br>NJAMIN N<br>RIOR: | AINT<br>MORE 800       |
| W   | HITE MEI                           | AMINE <mark>5</mark> " |
|     | WER:<br>HITE MEI                   | _amine5"               |
| H/  | NDLE CODE:                         |                        |
|     | HANDLE:                            | ****                   |
|     | KNOB:                              |                        |
| No. | Date<br>JAN/25/2024                | Revision Description   |
|     |                                    |                        |
|     |                                    |                        |
|     |                                    |                        |
|     |                                    |                        |
| DRA | WN BY:                             |                        |