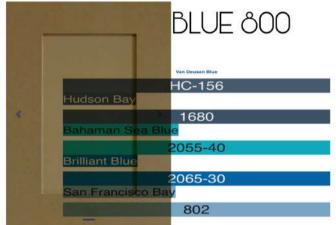

#### ONE PANEL SHAKER

WHITE MATT BACKSPLASH

KITCHEN DESIGN

KITCHEN CABINET: MDF PAINT BLUE 800 ONE SHAKER DESIGN

HARDWARES: MODERN SQUARE

SINK:208044 UNDER MOUNT

COOKTOP: 30"W

SINGLE WALL OVEN:

## PRODUCED BY: N.M

COOKTOP: 30"W

SINGLE WALL OVEN:

COUNTERTOPS: G034 LACUNA- SIO4

KITCHEN CABINET: MDF PAINT BLUE 800 ONE SHAKER DESIGN