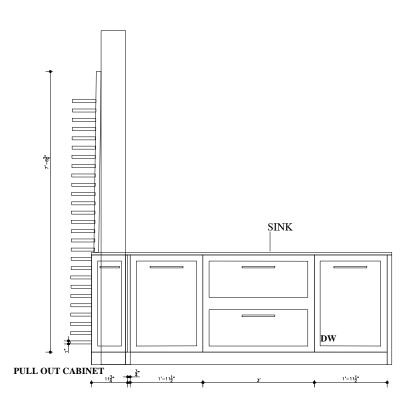

SINK:208044 UNDER MOUNT

VIEW B.C

PROJECT TITLE: 268RIVER ROAD

TITLE: KITCHEN DESIGN All dimensions are subject to verification and adjustment on jobsite to fit job condition.

PRODUCED BY: N.M