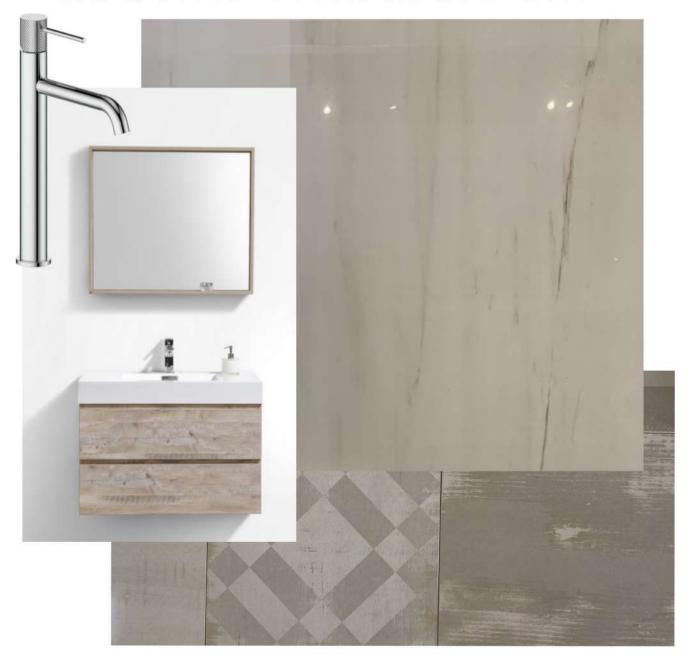

### MAIN FLOOR BATHROOM

KITCHEN CABINET: MDF PAINT BLUE 800 ONE SHAKER DESIGN

HARDWARES: MODERN SQUARE

SINK:208044 UNDER MOUNT

COOKTOP: 30"W

SINGLE WALL OVEN:

**DISHWASHER:** 

SIDE BY SIDE REFRIGERATOR: 36"W