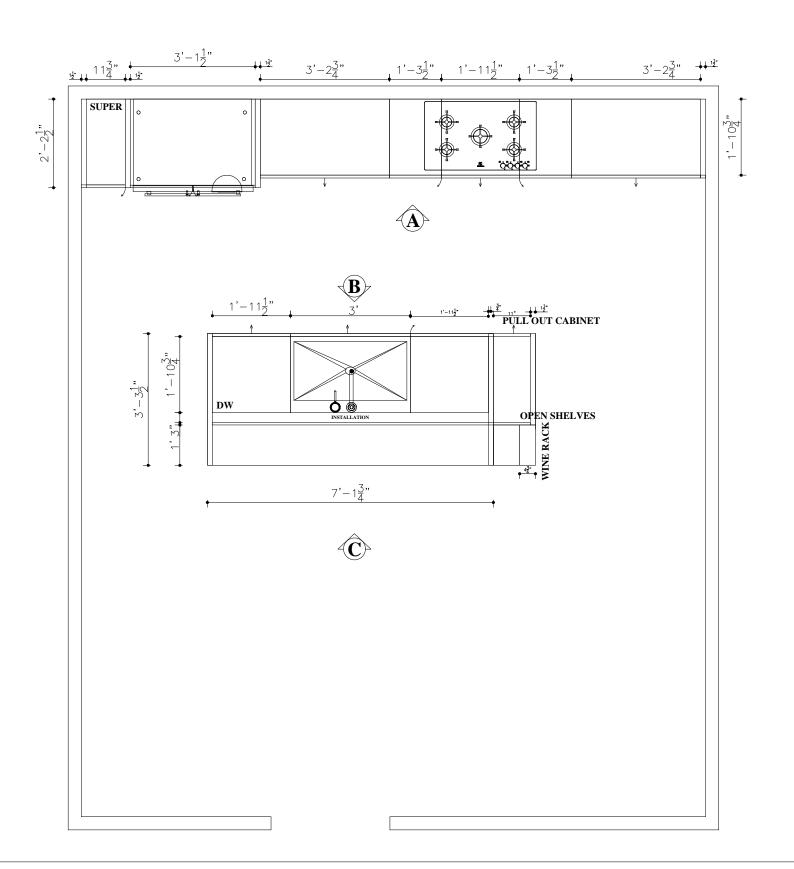

#### **PLAN VIEW**

# PROJECT TITLE: 268RIVER ROAD

TITLE: KITCHEN DESIGN All dimensions are subject to verification and adjustment on jobsite to fit job condition.

## PRODUCED BY: N.M

COOKTOP: 30"W

SINGLE WALL OVEN:

COUNTERTOPS: G034 LACUNA- SIO4

KITCHEN CABINET: MDF PAINT BLUE 800 ONE SHAKER DESIGN