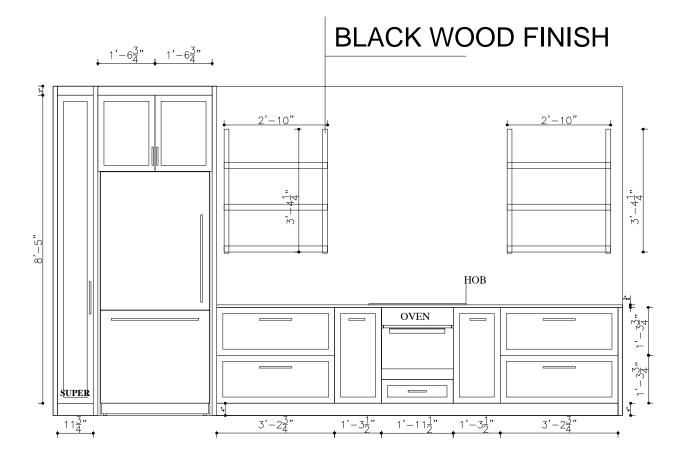

SINK:208044 UNDER MOUNT

VIEW B.C

PROJECT TITLE: 268RIVER ROAD

TITLE: KITCHEN DESIGN All dimensions are subject to verification and adjustment on jobsite to fit job condition.

PRODUCED BY: N.M