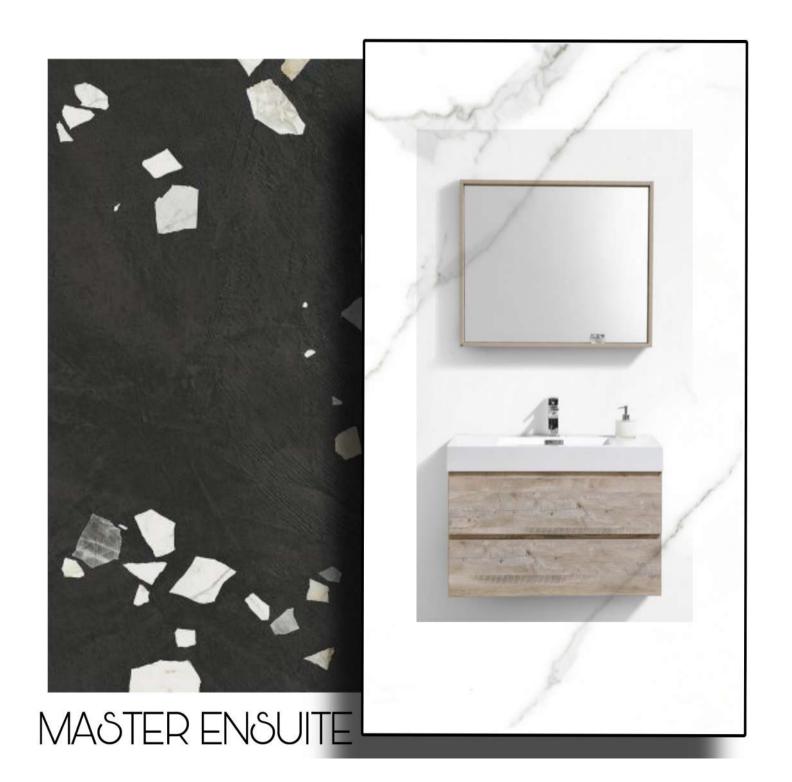

### MAIN FLOOR BATHROOM

KITCHEN CABINET: MDF PAINT BLUE 800 ONE SHAKER DESIGN

HARDWARES: MODERN SQUARE

SINK:208044 UNDER MOUNT

COOKTOP: 30"W

SINGLE WALL OVEN:

**DISHWASHER:** 

SIDE BY SIDE REFRIGERATOR: 36"W